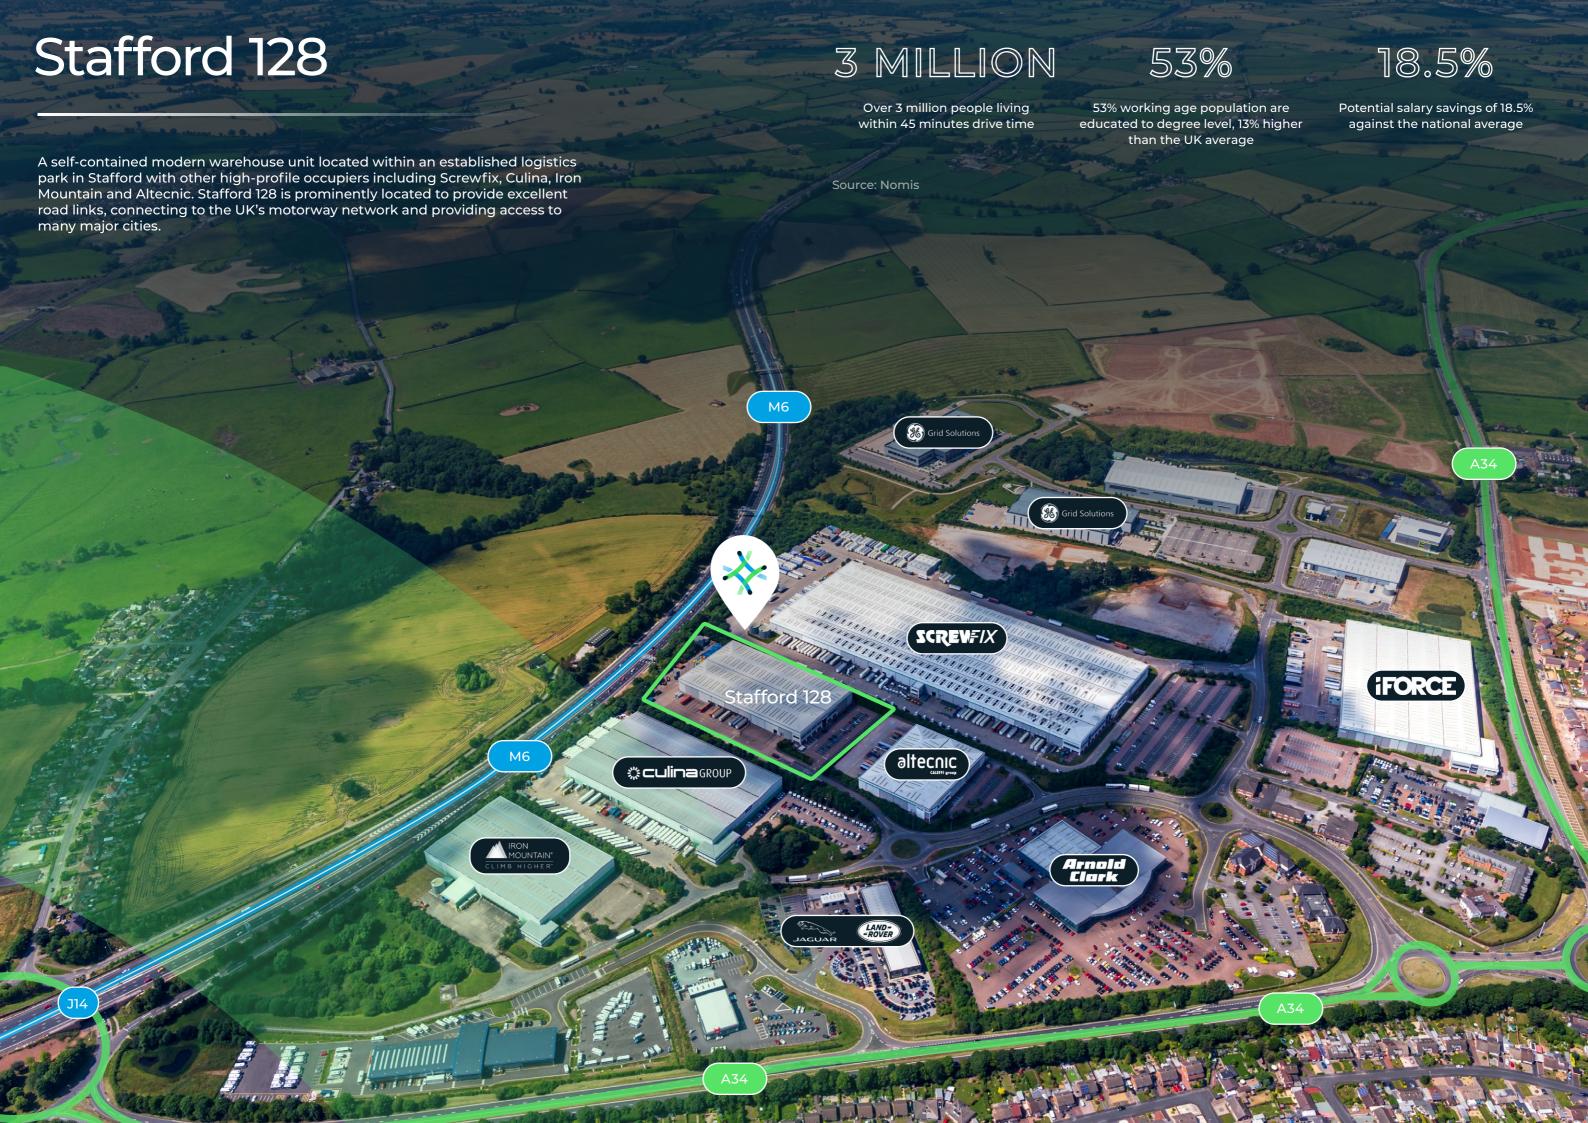

# Prime logistics location

Stafford 128 is well located next to J14 of the M6 motorway, connecting to the national motorway network. The site is situated 15 miles from Stoke-on-Trent and Birmingham City Centre is within a 35 minute drivetime. Birmingham international airport is only 49 minutes from the site.

|          | miles | mins |
|----------|-------|------|
| M6 (J14) | 0.81  | 2    |
| M54 (J1) | 15.9  | 20   |
| M1 (J24) | 41.1  | 53   |
| M5 (J1)  | 55    | 55   |

| 50                    | miles | mins   |
|-----------------------|-------|--------|
| Birmingham Airport    | 41    | 49     |
| East Midlands Airport | 43    | 1 hr 4 |
| Manchester Airport    | 50    | 1 hr 5 |

| <del></del>    | miles | mins    |
|----------------|-------|---------|
| Liverpool Port | 69.9  | 1 hr 15 |
| Bristol Port   | 112   | 1 hr 40 |

| miles | mins       |
|-------|------------|
| 14.9  | 17         |
| 32    | 1 hr 1     |
| 59    | 1 hr 36    |
|       | 14.9<br>32 |