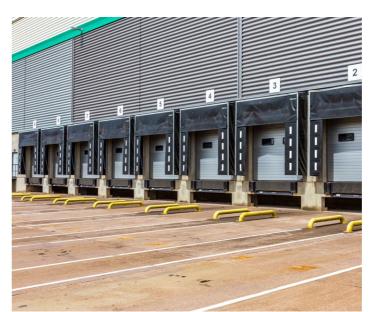

## Specification

Warehouse lighting

protection

Integrated sprinkler system

11 dock and 2 level access doors

123 car parking spaces

Power supply

12m eaves height

Warehouse WC's

First floor

50 Kn/m2 floor loading