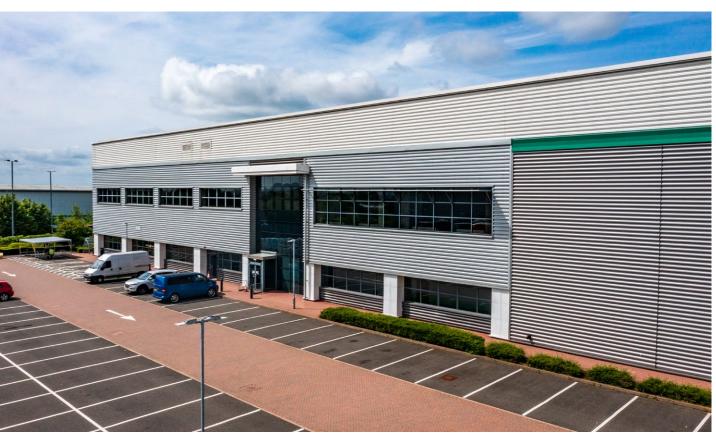

# Stafford 128 Main entrance Stafford 128

## Specification

Warehouse lighting

protection

Integrated sprinkler system

11 dock and 2 level access doors

123 car parking spaces

Power supply

12m eaves height