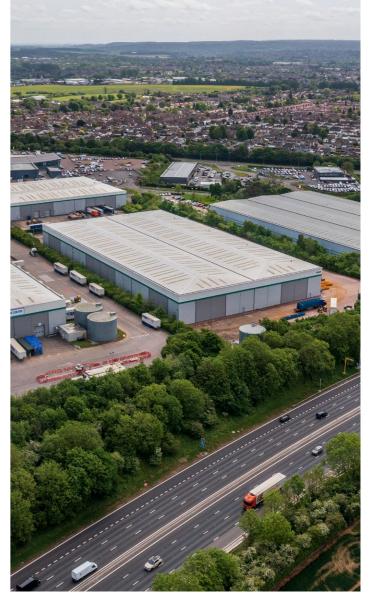

# Stafford 128

Mustang Drive, Stafford, ST16 1GW

Fully fitted modern warehouse unit 128,830 sq ft

Available now

# Prime logistics location

Stafford 128 is well located next to J14 of the M6 motorway, connecting to the national motorway network. The site is situated 15 miles from Stoke-on-Trent and Birmingham City Centre is within a 35 minute drivetime. Birmingham international airport is only 49 minutes from the site.