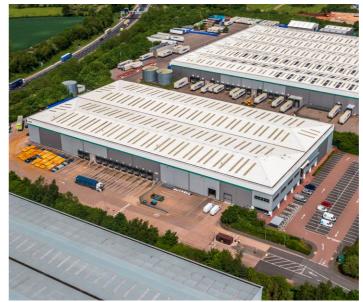

# Stafford 128

Mustang Drive, Stafford, ST16 1GW

Fully fitted modern warehouse unit 128,830 sq ft

Available now

### Accommodation

| Stafford 128 | Warehouse | Welfare | Office | Total   |
|--------------|-----------|---------|--------|---------|
| Sq ft        | 115,684   | 6,573   | 6,573  | 128,830 |
| Sq m         | 10,747    | 611     | 611    | 11,969  |