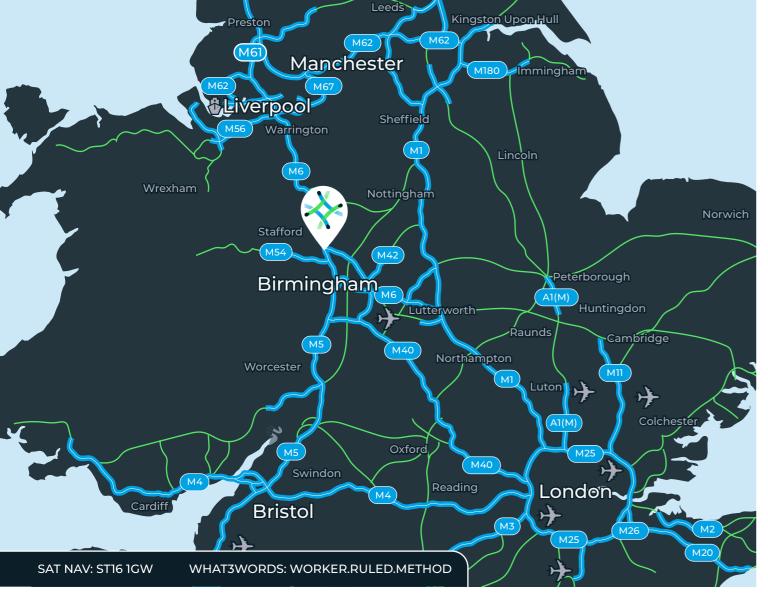

# Prime logistics location

Stafford 128 is well located next to J14 of the M6 motorway, connecting to the national motorway network. The site is situated 15 miles from Stoke-on-Trent and Birmingham City Centre is within a 35 minute drivetime. Birmingham international airport is only 49 minutes from the site.

|          | miles | mins |
|----------|-------|------|
| M6 (J14) | 0.81  | 2    |
| M54 (J1) | 15.9  | 20   |
| M1 (J24) | 41.1  | 53   |
| M5 (J1)  | 55    | 55   |

| 50                    | miles | mins   |
|-----------------------|-------|--------|
| Birmingham Airport    | 41    | 49     |
| East Midlands Airport | 43    | 1 hr 4 |
| Manchester Airport    | 50    | 1 hr 5 |

| <del></del>    | miles | mins    |
|----------------|-------|---------|
| Liverpool Port | 69.9  | 1 hr 15 |
| Bristol Port   | 112   | 1 hr 40 |

| miles | mins       |
|-------|------------|
| 14.9  | 17         |
| 32    | 1 hr 1     |
| 59    | 1 hr 36    |
|       | 14.9<br>32 |