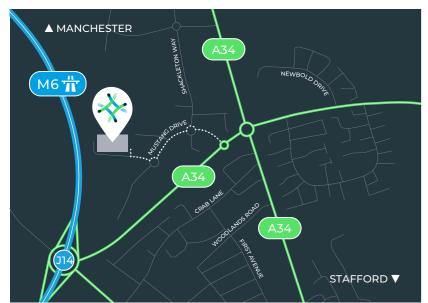

# Prime logistics location

Stafford 128 is well located next to J14 of the M6 motorway, connecting to the national motorway network. The site is situated 15 miles from Stoke-on-Trent and Birmingham City Centre is within a 35 minute drivetime. Birmingham international airport is only 49 minutes from the site.