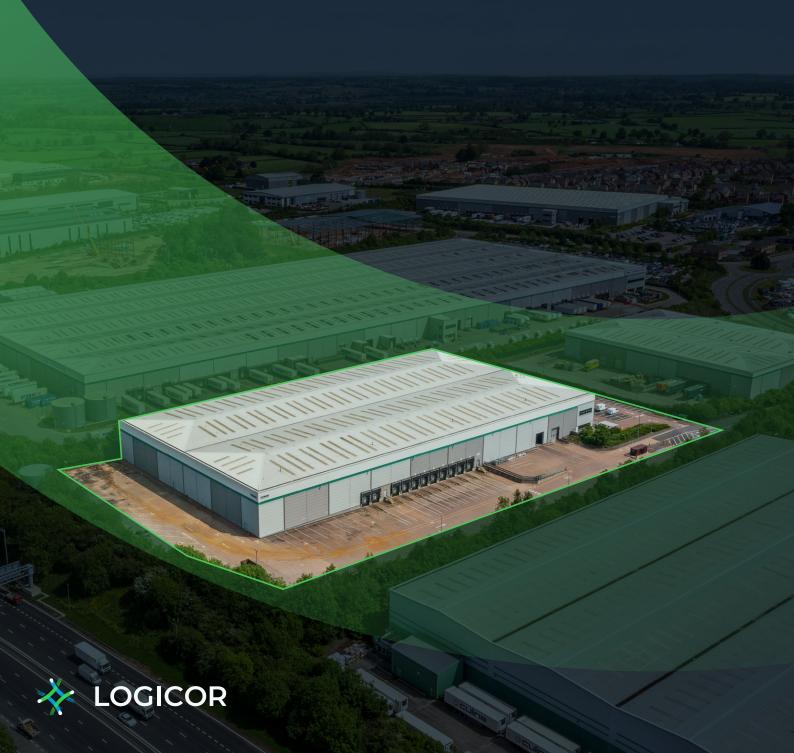

# Stafford 128

Mustang Drive, Stafford, ST16 1GW

Fully fitted modern warehouse unit 128,830 sq ft

Available now

# Prime logistics location

Stafford 128 is well located next to J14 of the M6 motorway, connecting to the national motorway network. The site is situated 15 miles from Stoke-on-Trent and Birmingham City Centre is within a 35 minute drivetime. Birmingham international airport is only 49 minutes from the site.